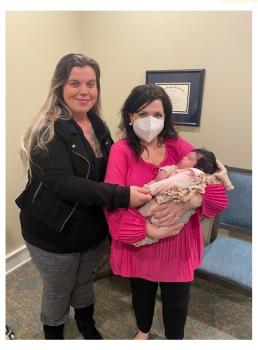

# CARE CENTER RESIDENTS JANUARY BIRTHDAYS

MVSL would like to welcome our newest team member! Miss Andromeda was born a few days before Christmas. Her mom is Dora, who is a C.N.A. at our Care Center.

Congrats Dora! She's beautiful!