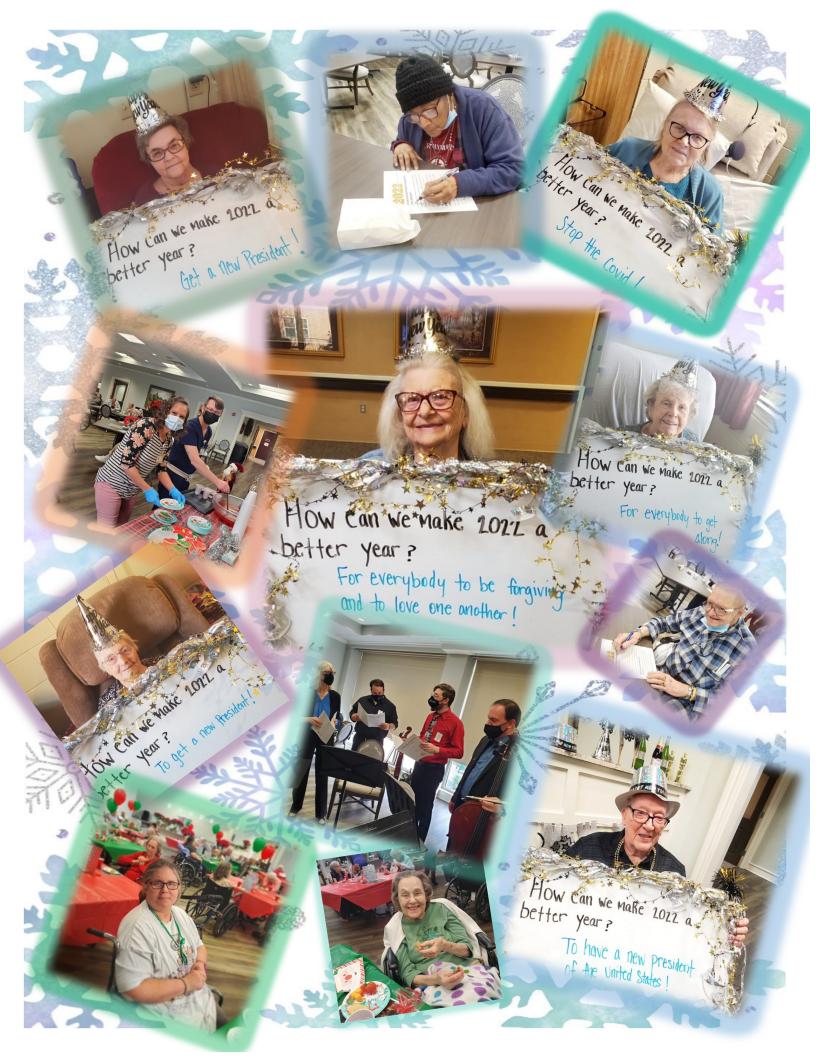

I want to thank everyone who attend our Holiday Memories – An Art Exhibit! We were able to place so many pieces of art into the hands of family members and in our community! I know our residents had a fantastic time creating these beautiful pieces of art!